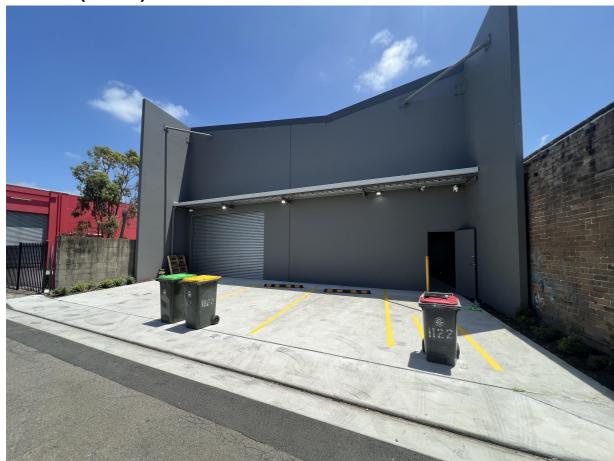

## PROJECT NAME:

Existing Warehouse Unit - Existing floor plans and section Proposed Vehicle Storage

**SITE:** No. 1122 Canterbury Road, Roselands (Lot 138 - DP12431)

View 4 (Front)

| S4.55 ( ) APPLICATION    | SCALE:                   |
|--------------------------|--------------------------|
| DEVELOPMENT APPLICATION  | <b>DATE:</b> 10/01/20245 |
| CONSTRUCTION CERTIFICATE | DRAWN BY: 18             |