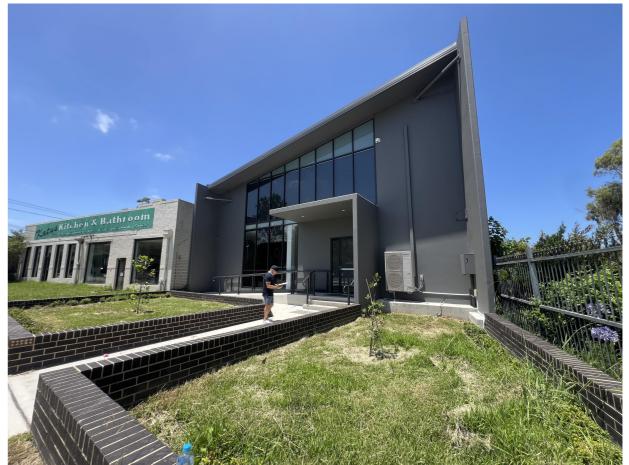

## PROJECT NAME:

Existing Warehouse Unit - Existing floor plans and section Proposed Vehicle Storage

**SITE:** No. 1122 Canterbury Road, Roselands (Lot 138 - DP12431)

View 4 (Front)

| S4.55 ( ) APPLICATION    | SCALE:                   |
|--------------------------|--------------------------|
| DEVELOPMENT APPLICATION  | <b>DATE:</b> 10/01/20245 |
| CONSTRUCTION CERTIFICATE | DRAWN BY: 18             |