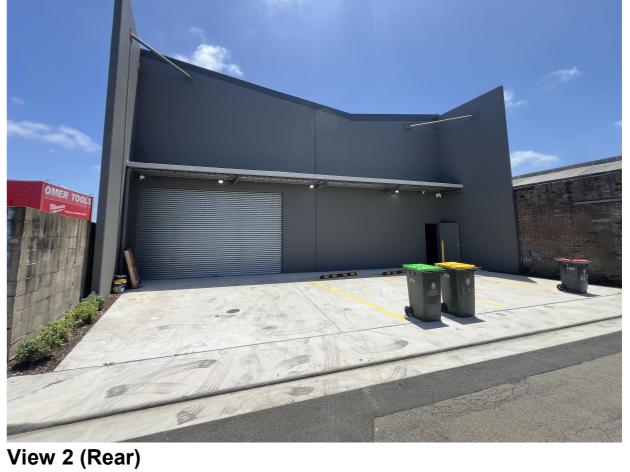

## PROJECT NAME:

Existing Warehouse Unit - Existing floor plans and section Proposed Vehicle Storage

**SITE:** No. 1122 Canterbury Road, Roselands (Lot 138 - DP12431)

View 4 (Front)

| S4.55 ( ) APPLICATION    | SCALE:                   |
|--------------------------|--------------------------|
| DEVELOPMENT APPLICATION  | <b>DATE:</b> 10/01/20245 |
| CONSTRUCTION CERTIFICATE | DRAWN BY: 18             |